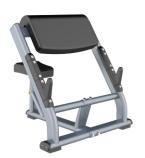

| Product name | Back Extension | Model | FH31 |  |  |
|--------------|----------------|-------|------|--|--|
| Picture      |                |       |      |  |  |

| Technical<br>description | <ul> <li>Main frame of small door: main frame of small door with large d-diameter</li> <li>Appearance design: a new humanized design, which has been patented</li> <li>Tube type: D tube 53 * 156 * t3mm, flat elliptical tube 50 * 100 * t3mm</li> <li>Motion trajectory: smooth motion trajectory is more ergonomic</li> <li>Guard board: high quality Q235 carbon steel plate and thickened acrylic</li> <li>Handle decorative cover: made of aluminum alloy</li> <li>Steel wire rope: About 6mm diameter high quality steel wire rope, made of 7 strands of 18 cores, wear-resistant, strong, not easy to break</li> <li>Cushion: polyurethane foaming process, super fiber leather surface fabric, waterproof and wear-resistant, multi-color optional</li> <li>Frame paint: Car grade paint baking process, bright color, long-term rust prevention</li> <li>Pulley: high quality PA injection molding, high quality bearing, smooth rotation, no noise.</li> </ul> |
|--------------------------|---------------------------------------------------------------------------------------------------------------------------------------------------------------------------------------------------------------------------------------------------------------------------------------------------------------------------------------------------------------------------------------------------------------------------------------------------------------------------------------------------------------------------------------------------------------------------------------------------------------------------------------------------------------------------------------------------------------------------------------------------------------------------------------------------------------------------------------------------------------------------------------------------------------------------------------------------------------------------|
|                          | Back Extension<br>Size: L-1334 W-1062 H-1549mm N.W.:237kgs<br>Training position: back muscle                                                                                                                                                                                                                                                                                                                                                                                                                                                                                                                                                                                                                                                                                                                                                                                                                                                                              |