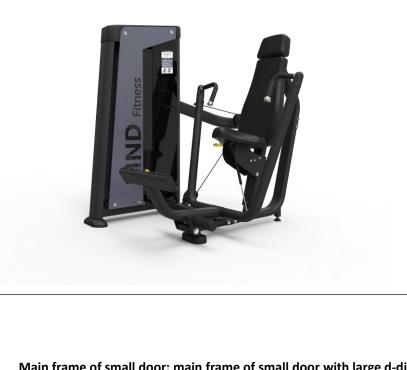

ak
- Cushion: polyurethane foaming process, super fiber leather surface fabric, waterproof and wear-resistant, multi-color optional

Technical

- Frame paint: Car grade paint baking process, bright color, long-term rust prevention
- description Pulley: high quality PA injection molding, high quality bearing, smooth rotation, no noise

Shoulder Press Size: L-1324 W-1297 H-1549mm N.W.:249kgs Training position: shoulder muscle group

| Product name | Pearl delt/pec fly | Model | FH07 |  |
|--------------|--------------------|-------|------|--|
| Picture      |                    |       |      |  |





| Product name | Vertical press | Model | FH08 |  |  |
|--------------|----------------|-------|------|--|--|
| Picture      |                |       |      |  |  |



Technical

description



- Main frame of small door: main frame of small door with large d-diameter
- Appearance design: a new humanized design, which has been patented
- Tube type: D tube 53 \* 156 \* t3mm, flat elliptical tube 50 \* 100 \* t3mm
- Motion trajectory: smooth motion trajectory is more ergonomic
- Guard board: high quality Q235 carbon steel plate and thickened acrylic
- Handle decorative cover: made of aluminum alloy •
- Steel wire rope: About 6mm diameter high quality steel wire rope, made of 7 strands of 18 cores, wear-resistant, firm and not easy to break
- Cushion: polyurethane foaming process, super fiber leather surface fabric, • waterproof and wear-resistant, multi-color optional
- Frame paint: Car grade paint baking process, bright color, long-term rust prevention
- Pulley: high quality PA