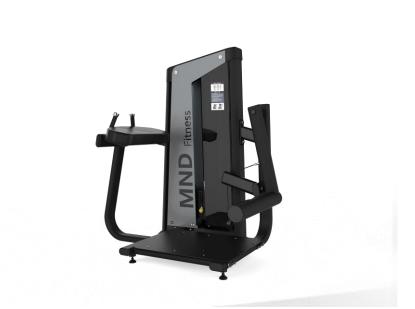

| Product name | Seated Dip | Model | FH26 |  |  |
|--------------|------------|-------|------|--|--|
| Picture      |            |       |      |  |  |

|                          | A Main frame of small data main frame of small data with large d diameter                                                                                                                                                                                                                                                                                                                                                                                                                                                                                                                                                                                                                                                                                                                                                                                                                                                                                                 |
|--------------------------|---------------------------------------------------------------------------------------------------------------------------------------------------------------------------------------------------------------------------------------------------------------------------------------------------------------------------------------------------------------------------------------------------------------------------------------------------------------------------------------------------------------------------------------------------------------------------------------------------------------------------------------------------------------------------------------------------------------------------------------------------------------------------------------------------------------------------------------------------------------------------------------------------------------------------------------------------------------------------|
| Technical<br>description | <ul> <li>Main frame of small door: main frame of small door with large d-diameter</li> <li>Appearance design: a new humanized design, which has been patented</li> <li>Tube type: D tube 53 * 156 * t3mm, flat elliptical tube 50 * 100 * t3mm</li> <li>Motion trajectory: smooth motion trajectory is more ergonomic</li> <li>Guard board: high quality Q235 carbon steel plate and thickened acrylic</li> <li>Handle decorative cover: made of aluminum alloy</li> <li>Steel wire rope: About 6mm diameter high quality steel wire rope, made of 7 strands of 18 cores, wear-resistant, strong, not easy to break</li> <li>Cushion: polyurethane foaming process, super fiber leather surface fabric, waterproof and wear-resistant, multi-color optional</li> <li>Frame paint: Car grade paint baking process, bright color, long-term rust prevention</li> <li>Pulley: high quality PA injection molding, high quality bearing, smooth rotation, no noise.</li> </ul> |
|                          | Seated Dip<br>Size: L-1286 W-1152 H-1549mm N.W.:223 kgs<br>Training position: triceps                                                                                                                                                                                                                                                                                                                                                                                                                                                                                                                                                                                                                                                                                                                                                                                                                                                                                     |