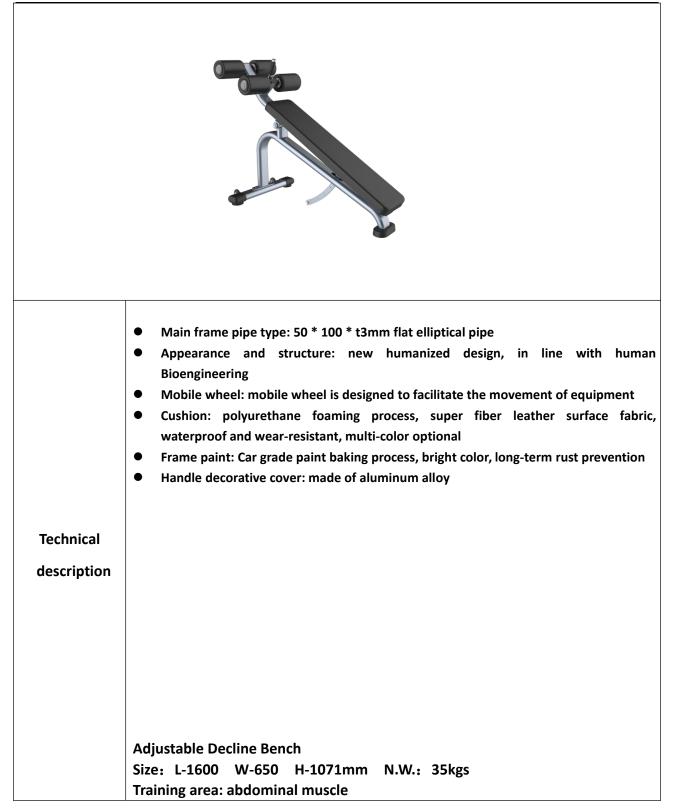

| Product name | Flat bench | Model | FH36 |  |
|--------------|------------|-------|------|--|
| Picture      |            |       |      |  |

| Product name | Adjustable Decline<br>Bench | Model | FH37 |
|--------------|-----------------------------|-------|------|
| Picture      |                             |       |      |