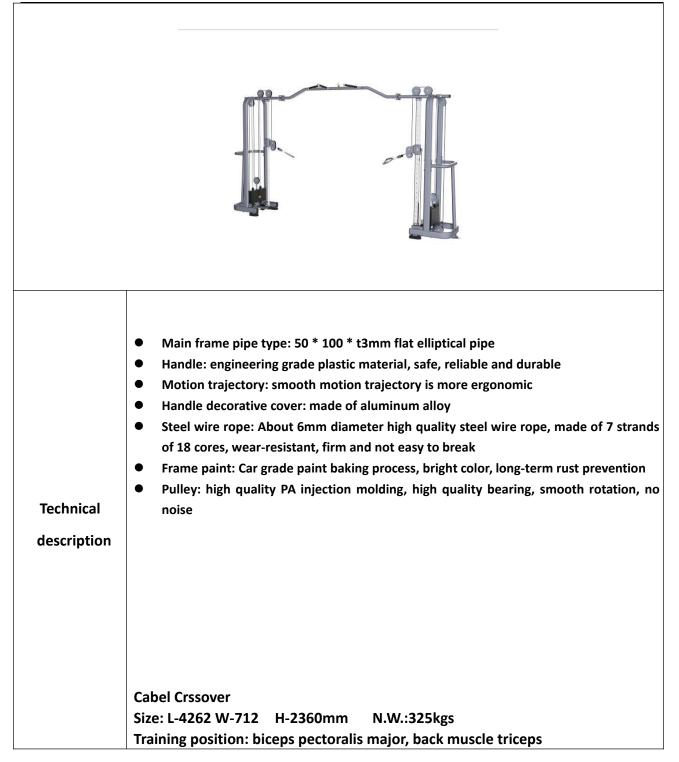

| Product name | Cable crossover | Model | FH16 |  |
|--------------|-----------------|-------|------|--|
| Picture      |                 |       |      |  |

| Product name | FTS glide | Model | FH17 |  |  |
|--------------|-----------|-------|------|--|--|
| Picture      |           |       |      |  |  |

| Technical<br>description | <ul> <li>Main frame pipe type: 50 * 100 * t3mm flat elliptical pipe</li> <li>Handle: engineering grade plastic material, safe, reliable and durable</li> <li>Motion trajectory: smooth motion trajectory is more ergonomic</li> <li>Guard board: front and rear translucent acrylic guard board, safety protection</li> <li>Steel wire rope: About 6mm diameter high quality steel wire rope, made of 7 strands of 18 cores, wear-resistant, firm and not easy to break</li> <li>Frame paint: Car grade paint baking process, bright color, long-term rust prevention</li> <li>Pulley: high quality PA injection molding, high quality bearing, smooth rotation, no noise</li> </ul> FTS Glide Size: L-1890 W-1040 H-2300mm N.W.:396kgs Training position: chest and back muscles |
|--------------------------|-----------------------------------------------------------------------------------------------------------------------------------------------------------------------------------------------------------------------------------------------------------------------------------------------------------------------------------------------------------------------------------------------------------------------------------------------------------------------------------------------------------------------------------------------------------------------------------------------------------------------------------------------------------------------------------------------------------------------------------------------------------------------------------|