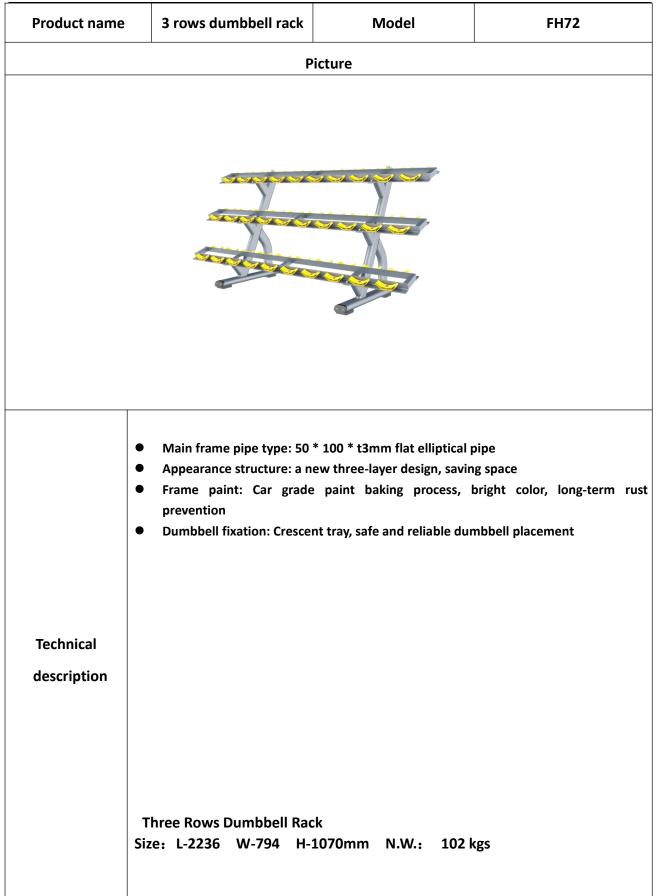

N.W.:202kgs                                                                                 |                                            |
| Product nan | ne    | 2 rows dumbbell rack                                                                                                                                          | Model                                                                                           | FH49                                       |
|             |       | P                                                                                                                                                             | icture                                                                                          |                                            |











| Product nar              | ne Abdominal/Back<br>Extension                                                                                                                                                                                                                                                                                                                      | Model                                                                                                                                                                                                                                                                | FH85                                                                                                                                                       |  |  |