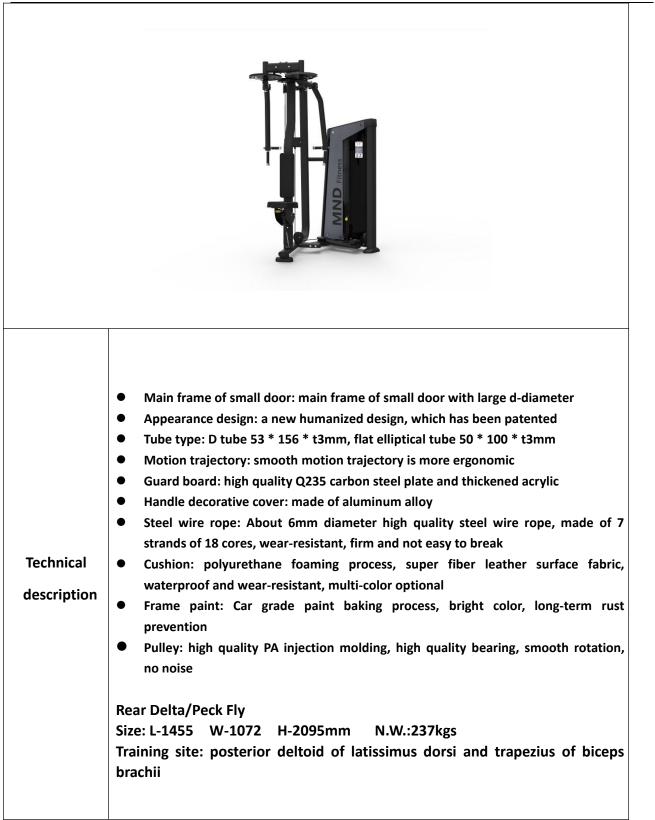

- Steel wire rope: About 6mm diameter high quality steel wire rope, made of 7 strands of 18 cores, wear-resistant, firm and not easy to break
- Cushion: polyurethane foaming process, super fiber leather surface fabric, waterproof and wear-resistant, multi-color optional

Technical

- Frame paint: Car grade paint baking process, bright color, long-term rust prevention
- description Pulley: high quality PA injection molding, high quality bearing, smooth rotation, no noise