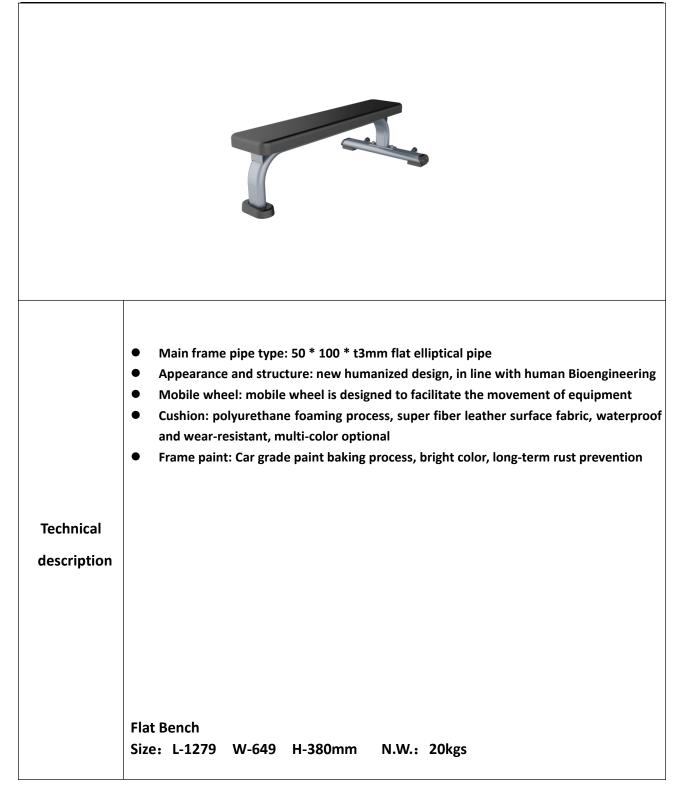

| Product name | Flat bench | Model | FH36 |  |
|--------------|------------|-------|------|--|
| Picture      |            |       |      |  |

| Product name | Adjustable Decline<br>Bench | Model | FH37 |
|--------------|-----------------------------|-------|------|
| Picture      |                             |       |      |