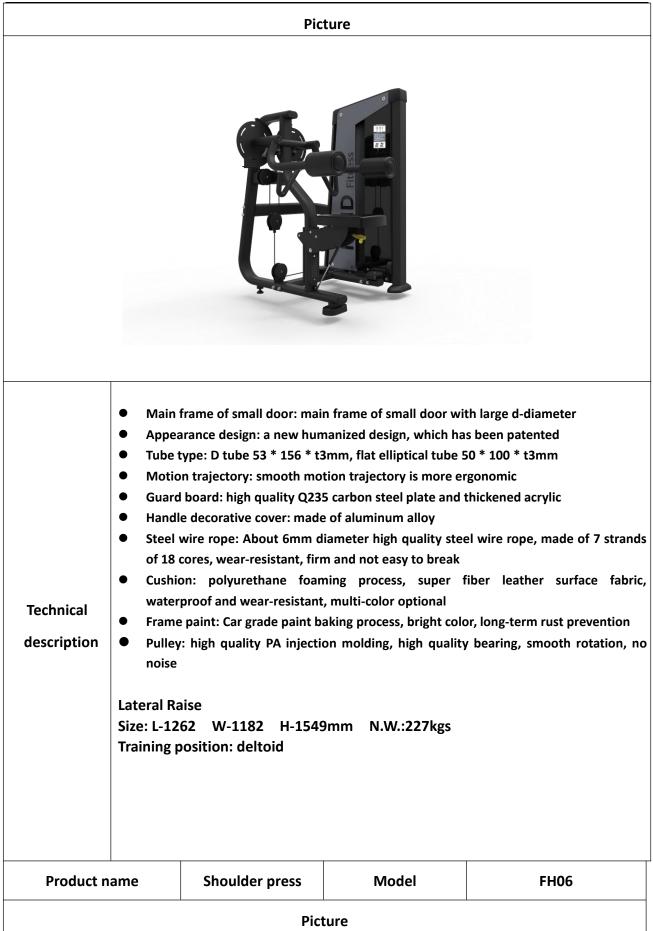

Shoulder Press Size: L-1324 W-1297 H-1549mm N.W.:249kgs Training position: shoulder muscle group

| Product name | Pearl delt/pec fly | Model | FH07 |  |
|--------------|--------------------|-------|------|--|
| Picture      |                    |       |      |  |