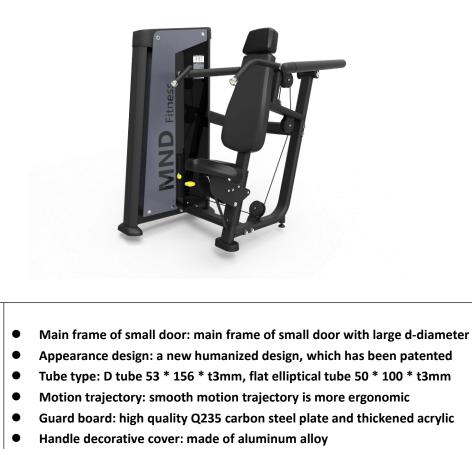

Shoulder Press Size: L-1324 W-1297 H-1549mm N.W.:249kgs Training position: shoulder muscle group

| Product name | Pearl delt/pec fly | Model | FH07 |  |
|--------------|--------------------|-------|------|--|
| Picture      |                    |       |      |  |