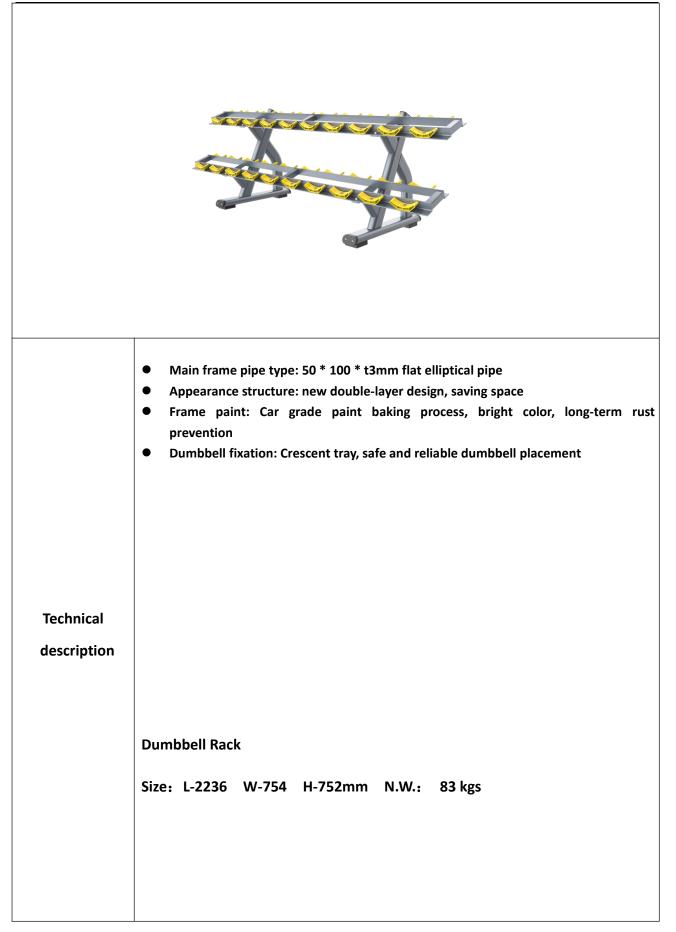

7mm N.W.:202kgs                                                                                 |                                            |
| Product nan | ne    | 2 rows dumbbell rack                                                                                                                                          | Model                                                                                           | FH49                                       |
|             |       | P                                                                                                                                                             | icture                                                                                          |                                            |











| Product nar              | ne Abdominal/Back<br>Extension                                                                                                                                                                                                                                                                                                                      | Model                                                                                                                                                                                                                                                                | FH85                                                                                                                                                       |