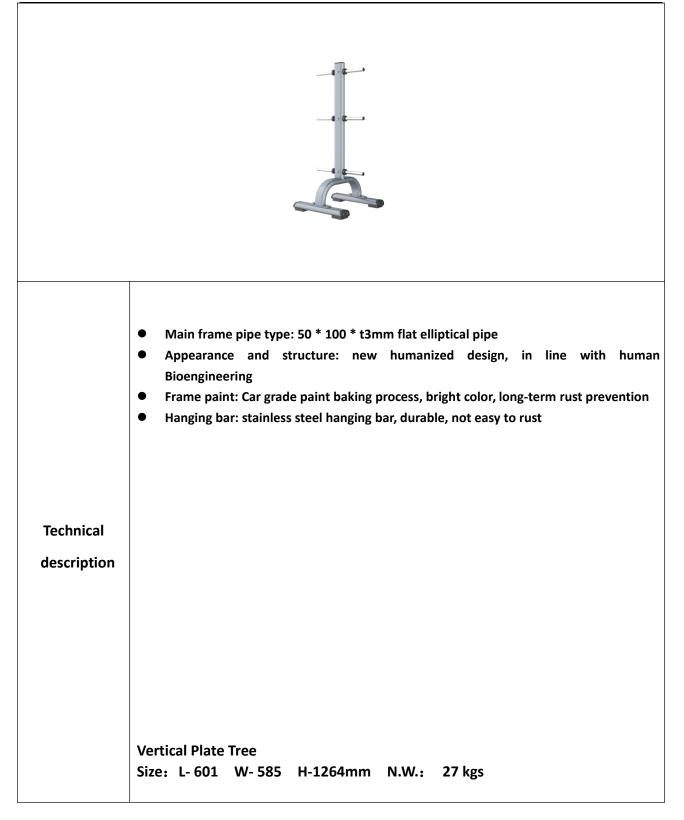

| Product name | Olympic Incline Bench | Model | FH42 |  |
|--------------|-----------------------|-------|------|--|
| Picture      |                       |       |      |  |

| <b>Technical</b><br>description | <ul> <li>A</li> <li>C</li> <li>a</li> <li>F</li> <li>H</li> <li>H</li> </ul> | Main frame pipe type: 50 * 100 *<br>ppearance and structure: new<br>ushion: polyurethane foaming<br>nd wear-resistant, multi-color of<br>rame paint: Car grade paint bak<br>langing bar: stainless steel hang<br>look: the hook is covered with of<br>arbell bar | humanized design, in line<br>process, super fiber leat<br>optional<br>ting process, bright color,<br>ting bar, durable, not eas | e with human Bioengineering<br>her surface fabric, waterproof<br>long-term rust prevention<br>y to rust |
|---------------------------------|------------------------------------------------------------------------------|------------------------------------------------------------------------------------------------------------------------------------------------------------------------------------------------------------------------------------------------------------------|---------------------------------------------------------------------------------------------------------------------------------|---------------------------------------------------------------------------------------------------------|
|                                 | -                                                                            | pic Incline Bench<br>L-1915 W-1654 H-1425                                                                                                                                                                                                                        | mm N.W.: 92kgs                                                                                                                  |                                                                                                         |
| Product nar                     | ne                                                                           | Olympic Flat Bench                                                                                                                                                                                                                                               | Model                                                                                                                           | FH43                                                                                                    |
|                                 |                                                                              | Pict                                                                                                                                                                                                                                                             | ure                                                                                                                             |                                                                                                         |

| Technical<br>description | <ul> <li>A</li> <li>C</li> <li>a</li> <li>F</li> <li>H</li> <li>H</li> </ul> | nd wear-resistant, multi-color<br>rame paint: Car grade paint ba<br>langing bar: stainless steel har | v humanized design, in line<br>g process, super fiber leat<br>optional<br>aking process, bright color,<br>nging bar, durable, not eas | e with human Bioengineering<br>her surface fabric, waterproof<br>long-term rust prevention |
|--------------------------|------------------------------------------------------------------------------|------------------------------------------------------------------------------------------------------|---------------------------------------------------------------------------------------------------------------------------------------|--------------------------------------------------------------------------------------------|
|                          | -                                                                            | pic Bench<br>L-1740 W-1653 H-128                                                                     | 30mm N.W.: 87kgs                                                                                                                      |                                                                                            |
| Product nar              | ne                                                                           | Seated Preacher Curl                                                                                 | Model                                                                                                                                 | FH44                                                                                       |
| Picture                  |                                                                              |                                                                                                      |                                                                                                                                       |                                                                                            |