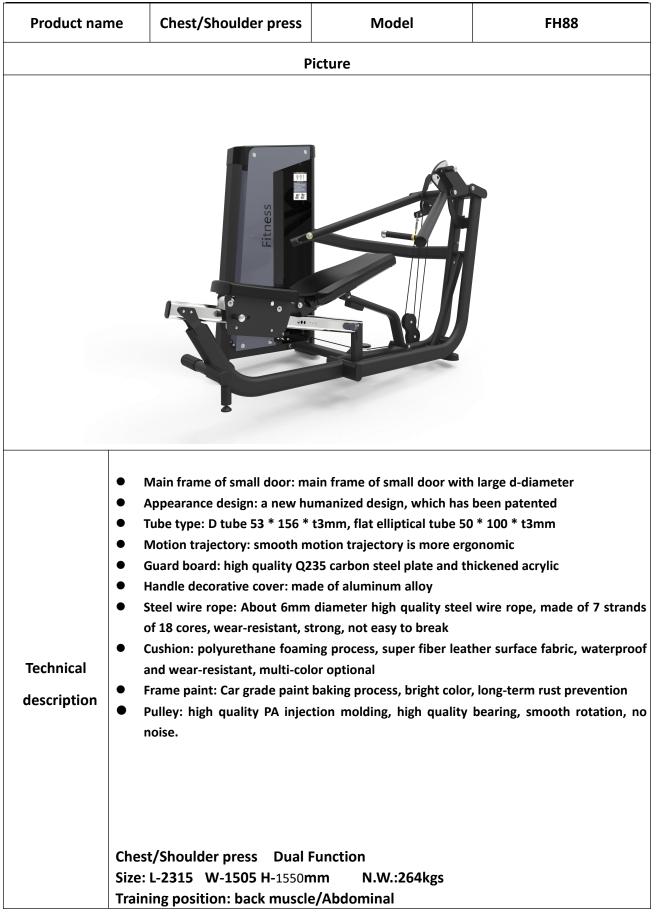

rocess, super fibe<br>nulti-color optional<br>le paint baking process, bright | ch has been patented<br>ube 50 * 100 * t3mm<br>ore ergonomic<br>and thickened acrylic<br>y steel wire rope, made of 7 strands |
|                          | Leg Extension/Curl<br>Size: L-1400 W-1255 H<br>Training position: leg<br>femoris and inner femo                                                                                                                                                                                                               | g muscle, quadriceps fe                                                                                                       | gs<br>emoris, middle femoris, outer                                                                                           |







| Product name