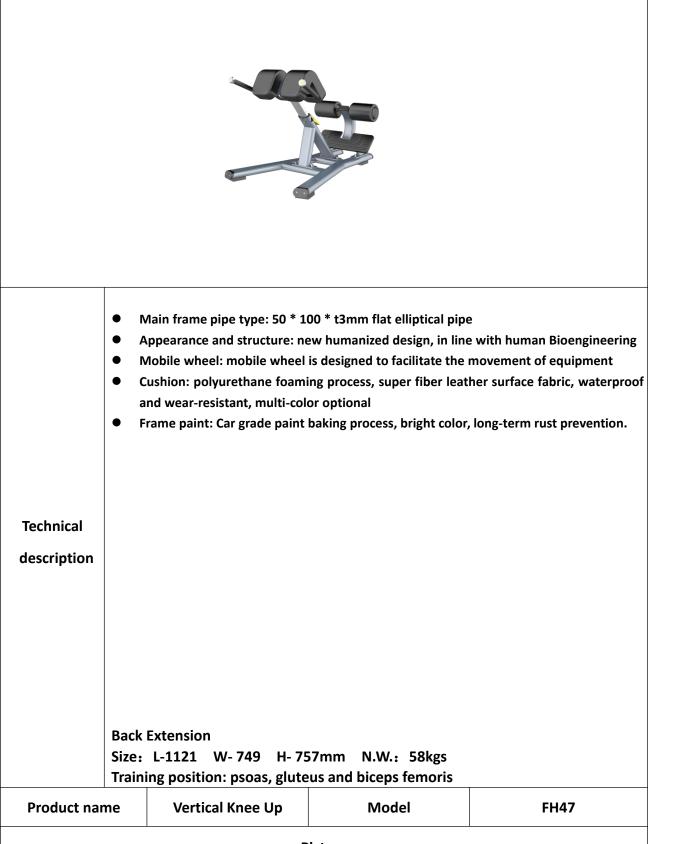

| Product name | Back Extension | Model | FH31 |  |  |
|--------------|----------------|-------|------|--|--|
| Picture      |                |       |      |  |  |

| Technical<br>description | <ul> <li>Main frame of small door: main frame of small door with large d-diameter</li> <li>Appearance design: a new humanized design, which has been patented</li> <li>Tube type: D tube 53 * 156 * t3mm, flat elliptical tube 50 * 100 * t3mm</li> <li>Motion trajectory: smooth motion trajectory is more ergonomic</li> <li>Guard board: high quality Q235 carbon steel plate and thickened acrylic</li> <li>Handle decorative cover: made of aluminum alloy</li> <li>Steel wire rope: About 6mm diameter high quality steel wire rope, made of 7 strands of 18 cores, wear-resistant, strong, not easy to break</li> <li>Cushion: polyurethane foaming process, super fiber leather surface fabric, waterproof and wear-resistant, multi-color optional</li> <li>Frame paint: Car grade paint baking process, bright color, long-term rust prevention</li> <li>Pulley: high quality PA injection molding, high quality bearing, smooth rotation, no noise.</li> </ul> |
|--------------------------|---------------------------------------------------------------------------------------------------------------------------------------------------------------------------------------------------------------------------------------------------------------------------------------------------------------------------------------------------------------------------------------------------------------------------------------------------------------------------------------------------------------------------------------------------------------------------------------------------------------------------------------------------------------------------------------------------------------------------------------------------------------------------------------------------------------------------------------------------------------------------------------------------------------------------------------------------------------------------|
|                          | Back Extension<br>Size: L-1334 W-1062 H-1549mm N.W.:237kgs<br>Training position: back muscle                                                                                                                                                                                                                                                                                                                                                                                                                                                                                                                                                                                                                                                                                                                                                                                                                                                                              |