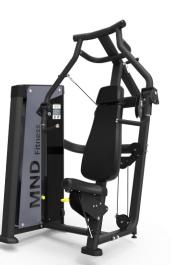

| Product name | Vertical press | Model | FH08 |  |  |
|--------------|----------------|-------|------|--|--|
| Picture      |                |       |      |  |  |

Technical

description

- Main frame of small door: main frame of small door with large d-diameter
- Appearance design: a new humanized design, which has been patented
- Tube type: D tube 53 \* 156 \* t3mm, flat elliptical tube 50 \* 100 \* t3mm
- Motion trajectory: smooth motion trajectory is more ergonomic
- Guard board: high quality Q235 carbon steel plate and thickened acrylic
- Handle decorative cover: made of aluminum alloy •
- Steel wire rope: About 6mm diameter high quality steel wire rope, made of 7 strands of 18 cores, wear-resistant, firm and not easy to break
- Cushion: polyurethane foaming process, super fiber leather surface fabric, • waterproof and wear-resistant, multi-color optional
- Frame paint: Car grade paint baking process, bright color, long-term rust prevention
- Pulley: high quality PA injection molding, high quality bearing, smooth rotation, no noise

## **Vertical Press** Size: L-1425 W-1393 H-1549mm N.W.:248kgs Training position: pectoralis major

| Product name | Dip/chin assist | Model | FH09 |  |  |
|--------------|-----------------|-------|------|--|--|
| Picture      |                 |       |      |  |  |