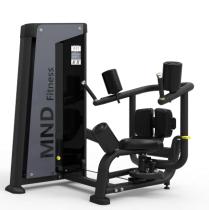

| Product name | Triceps Extension | Model | FH28 |  |  |
|--------------|-------------------|-------|------|--|--|
| Picture      |                   |       |      |  |  |

Γ

| Technical<br>description | <ul> <li>Main frame of small door: main frame of small door with large d-diameter</li> <li>Appearance design: a new humanized design, which has been patented</li> <li>Tube type: D tube 53 * 156 * t3mm, flat elliptical tube 50 * 100 * t3mm</li> <li>Motion trajectory: smooth motion trajectory is more ergonomic</li> <li>Guard board: high quality Q235 carbon steel plate and thickened acrylic</li> <li>Handle decorative cover: made of aluminum alloy</li> <li>Steel wire rope: About 6mm diameter high quality steel wire rope, made of 7 strands of 18 cores, wear-resistant, strong, not easy to break</li> <li>Cushion: polyurethane foaming process, super fiber leather surface fabric, waterproof and wear-resistant, multi-color optional</li> <li>Frame paint: Car grade paint baking process, bright color, long-term rust prevention</li> <li>Pulley: high quality PA injection molding, high quality bearing, smooth rotation, no noise.</li> </ul> |
|--------------------------|---------------------------------------------------------------------------------------------------------------------------------------------------------------------------------------------------------------------------------------------------------------------------------------------------------------------------------------------------------------------------------------------------------------------------------------------------------------------------------------------------------------------------------------------------------------------------------------------------------------------------------------------------------------------------------------------------------------------------------------------------------------------------------------------------------------------------------------------------------------------------------------------------------------------------------------------------------------------------|
|                          | Triceps Extension<br>Size: L-1234 W-1182 H-1549mm N.W.:221kgs<br>Training position: triceps                                                                                                                                                                                                                                                                                                                                                                                                                                                                                                                                                                                                                                                                                                                                                                                                                                                                               |